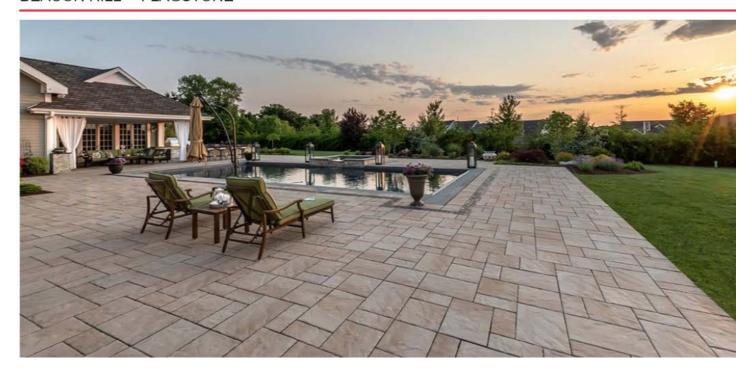

## BEACON HILL™ FLAGSTONE

Inspired by natural cut flagstone, the blended colors and distinctive texture of Beacon Hill Flagstone has a relaxed look and feel, with all the benefits of Enduracolor™ technology. The subtle surface texture is comfortable to walk on in bare feet, but appears more dramatic in the light of sunrise and sunset. Sold in a random bundle of three relatively large sizes, Beacon Hill Flagstone can be laid in a number of patterns for a more, or less, random appearance. A larger, XL rectangle is now available, to be used alone or in combination with the traditional random bundle. Together, these characteristics have made Beacon Hill Flagstone one of our most popular pavers for patios, pool surrounds and walkways.