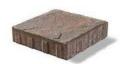

## Random Bundle 6cm

LARGE RECTANGLE 54 CM X 36 CM X 6 CM 21.25" X 14.125" X 2.375"

SQUARE 36 CM X 36 CM X 6 CM 14.125" X 14.125" X 2.375"

SMALL RECTANGLE 36 CM X 18 CM X 6 CM 14.125" X 7.125" X 2.375"