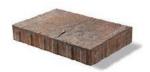

## Random Bundle 6cm

LARGE RECTANGLE 54 CM X 36 CM X 6 CM 21.25" X 14.125" X 2.375"

SQUARE 36 CM X 36 CM X 6 CM 14.125" X 14.125" X 2.375"

SMALL RECTANGLE 36 CM X 18 CM X 6 CM 14.125" X 7.125" X 2.375"