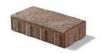

## Random Bundle 6cm

LARGE RECTANGLE 54 CM X 36 CM X 6 CM 21.25" X 14.125" X 2.375"

SQUARE 36 CM X 36 CM X 6 CM 14.125" X 14.125" X 2.375"

SMALL RECTANGLE 36 CM X 18 CM X 6 CM 14.125" X 7.125" X 2.375"